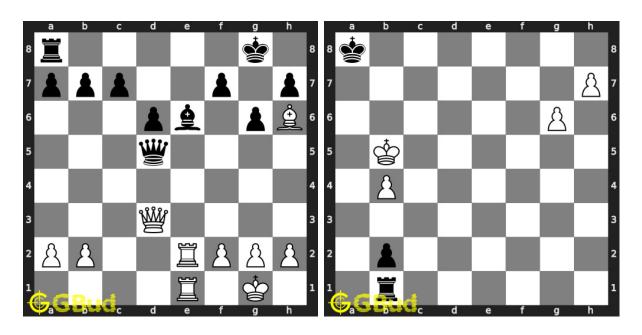

# 50. Mate in 4 moves

Level: hard, Next Move: Black Solution: https://gbud.in/g2p9qw4 Solution: https://gbud.in/g2p9qw4

Figure 1: Solve other puzzles @ https://gbud.in/chsgppz