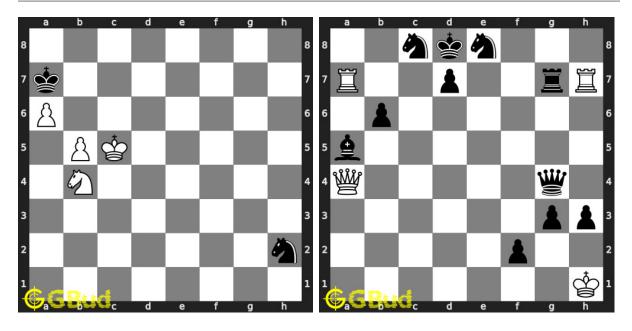

#### 48. Mate in 3 moves

Level: hard, Next Move: White Solution: https://gbud.in/g2p9qw4

# 49. Mate in 4 moves

Level: hard, Next Move: White