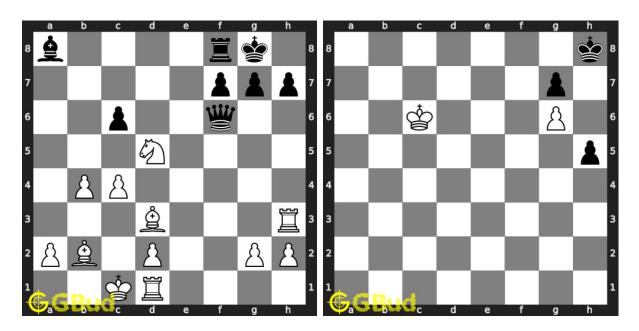

#### 41. Mate in 4 moves

Level: hard, Next Move: White Solution: https://gbud.in/g2p9qw4

# 42. Stop opponent's promotion

 $\label{level:hard, Next Move: White Solution: https://gbud.in/g2p9qw4} Level: hard, Next Move: White Solution: https://gbud.in/g2p9qw4$ 

#### 43. Mate in 4 moves

Level: hard, Next Move: White Solution: https://gbud.in/g2p9qw4

#### 44. Mate in 4 moves

Level: hard, Next Move: White Solution: https://gbud.in/g2p9qw4