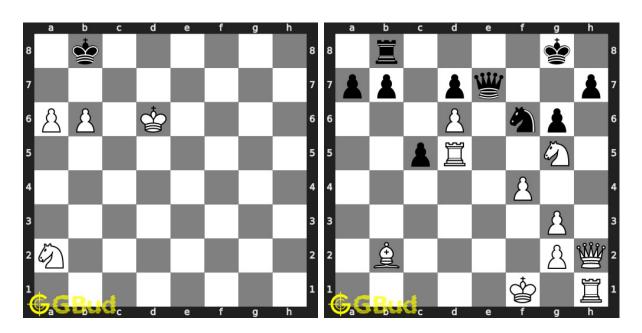

#### 45. Mate in 3 moves

Level: hard, Next Move: White Solution: https://gbud.in/g2p9qw4 Solution: https://gbud.in/g2p9qw4

#### 46. Stalemate and draw

Level: hard, Next Move: White

#### 47. Mate in 3 moves

Level: hard, Next Move: White Solution: https://gbud.in/g2p9qw4